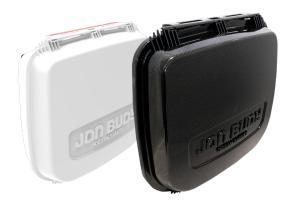

## **Container only**

- · Single action deployment
- · Aesthetic slimline container
- Container available in white, black carbon style or customised container finish\*
- 2 year service intervals
  - \* Customised container finish by special order only.

| Code    | Colour                  | Description                          |
|---------|-------------------------|--------------------------------------|
| J0N1040 | White case              | Jon Buoy Recovery Module Mk 6        |
| JON1050 | Black Carbon style case | Jon Buoy Recovery Module Mk 6        |
| J0N1055 | Orange                  | Jon Buoy Recovery Module Mk 6 Valise |
| J0N1060 | White                   | Jon Buoy Recovery Module Mk 6 Valise |