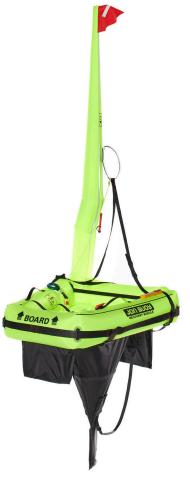

## JON BUOY **RECOVERY MODULE MK 6**

The Jon Buoy Recovery Module MK6 is a full man overboard solution enabling deployment of a device that can locate, support and recover a MOB. It is accepted as a direct replacement for one traditional danbuoy, horseshoe, drogue, light and whistle, specified within the World Sailing Offshore Special Regulations, where two would normally be required.

When operated, the JBRM6 deploys directly from its container/valise, inflating automatically, immediately providing a high visibility safe haven. This supports the casualty comfortably out of the water, reducing the risk of hypothermia whilst awaiting recovery. The MOB is recovered horizontally, particularly important with a possibly hypothermic casualty and reducing the chance of complications or cardiac arrest during recovery.

## **Key features**

- · Compact & lightweight
- · Automatic inflation
- · Tailored buoyancy design
- · SOLAS automatic light
- · Intuitive boarding assistance
- · Integrated water stability system
- · Lifting harness
- · SWL of 200kg
- · Retro-reflective binding
- 5m throwing quoit & line
- · AIS attachment point