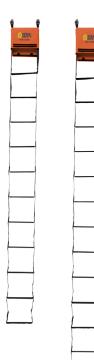

## The Ocean Safety MOB Ladder is designed for use in a man over board situation.

Easily operated from the water to allow a MOB to re-board their vessel unaided, whilst its rigid rungs offer increased stability.

The Ocean Safety MOB Ladder complies with the ISO 15085 standard and can be installed on vessels specified to carry this type of recovery product.

Available in 3m or 4m ladder lengths and fastened to the guard rail of the vessel.

## **Key features**

- Ergonomically designed
- Deployable from water with cord
- Weighted rigid rungs
- Easy to repack