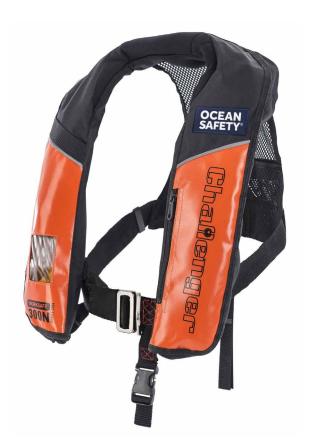

## OCEAN SAFETY CHALLENGER WORKSAFE PRO 300

The Ocean Safety Worksafe Pro 300 Lifejacket enhances the performance of the standard Worksafe range featuring a slim fit ergonomic design with mesh back for increased support and breathability.

A neoprene neck comes as standard, further enhancing wearer comfort. Buoyant to 300N, it has a super-fast turnover speed, whilst its unique design increasing freeboard thus keeping the airways high above the water line, to help reduce the possibility of secondary drowning.

## **Key features**

- · 300N buoyancy, single chamber
- AIS compatible
- · Crotch strap
- Durable water resistant cover
- Firing head window with indicator
- · Zip utility pocket
- · Integral lifting becket
- · ISO 12402 approved
- · Mesh back for added comfort
- · Neoprene comfort neck
- · Plastic front buckle
- · Radio attachment point
- Retro-reflective tape on bladder
- · Side adjusted waist belt
- · Tailored fit
- United Moulders Elite auto inflation system
- · Whistle
- · Zip closure