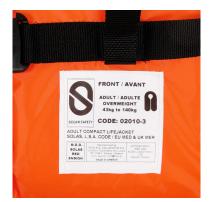

| Code    | Size               | Description                                | _                                                                                               |
|---------|--------------------|--------------------------------------------|-------------------------------------------------------------------------------------------------|
| LIF0850 | Adult              | OCEAN SAFETY SOLAS & Red Ensign Lifejacket |                                                                                                 |
| LIF0880 | Child              | OCEAN SAFETY SOLAS Lifejacket              |                                                                                                 |
| LIF0885 | Infant             | OCEAN SAFETY SOLAS Lifejacket              |                                                                                                 |
|         | LIF0850<br>LIF0880 | LIF0850 Adult<br>LIF0880 Child             | LIF0850AdultOCEAN SAFETY SOLAS & Red Ensign LifejacketLIF0880ChildOCEAN SAFETY SOLAS Lifejacket |