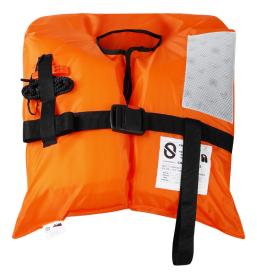

## OCEAN SAFETY Solas & Red Ensign Foam Lifejackets

## Designed to equip merchant ships and ocean-going vessels worldwide.

Also equipped buddy line so as to allow persons wearing it to be strapped together. For general application and full weather clothing, turns an unconscious person into a safe position in less than five seconds.

## **Key features**

- SOLAS, Red Ensign & USCG approved reflective tape
- ISO 12402-8 approved whistle
- Two belt positions for lifejacket light installation
- Constructed in accordance to international regulations IMO MSC.200(80) & MSC.207(81)