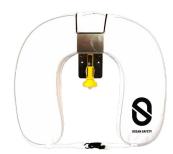

## OCEAN SAFETY HORSESHOE

These super soft traditional horseshoe lifebuoys have been designed for long term durability and high flexibility to ensure that they are suitable for all crew members.

All horseshoes come with a 195cm (6mm diameter) floating safety line and are available in yellow or white. The lifebuoy sets include a substantial rail mounting bracket and a choice of lifebuoy lights.

| Code    | Colour | Description                              |
|---------|--------|------------------------------------------|
| LBU0135 | Yellow | Ocean Safety Horseshoe - no light fitted |
| LBU0136 | White  | Ocean Safety Horseshoe - no light fitted |
| LBU0112 | Yellow | Ocean Safety Horseshoe - Aquaspec AQLBA  |
| LBU0113 | White  | Ocean Safety Horseshoe - Aquaspec AQLBA  |
| LBU0114 | Yellow | Ocean Safety Horseshoe - Aquaspec AQLBL  |
| LBU0115 | White  | Ocean Safety Horseshoe - Aquaspec AQLBL  |
| LBU0139 | -      | Bracket only                             |