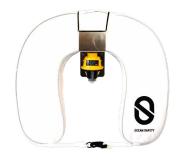

## OCEAN SAFETY HORSESHOE

These super soft traditional horseshoe lifebuoys have been designed for long term durability and high flexibility to ensure that they are suitable for all crew members.

All horseshoes come with a 195cm (6mm diameter) floating safety line and are available in yellow or white. The lifebuoy sets include a substantial rail mounting bracket and a choice of lifebuoy lights.

| Code    | Colour | Description                              |
|---------|--------|------------------------------------------|
| LBU0135 | Yellow | Ocean Safety Horseshoe - no light fitted |
| LBU0136 | White  | Ocean Safety Horseshoe - no light fitted |
| LBU0112 | Yellow | Ocean Safety Horseshoe - Aquaspec AQLBA  |
| LBU0113 | White  | Ocean Safety Horseshoe - Aquaspec AQLBA  |
| LBU0114 | Yellow | Ocean Safety Horseshoe - Aquaspec AQLBL  |
| LBU0115 | White  | Ocean Safety Horseshoe - Aquaspec AQLBL  |
| LBU0139 | -      | Bracket only                             |