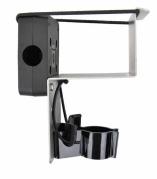

## OCEAN SAFETY HORSESHOE

These super soft traditional horseshoe lifebuoys have been designed for long term durability and high flexibility to ensure that they are suitable for all crew members.

All horseshoes come with a 195cm (6mm diameter) floating safety line and are available in yellow or white. The lifebuoy sets include a substantial rail mounting bracket and a choice of lifebuoy lights.

| Code    | Colour | Description                              |
|---------|--------|------------------------------------------|
| LBU0135 | Yellow | Ocean Safety Horseshoe - no light fitted |
| LBU0136 | White  | Ocean Safety Horseshoe - no light fitted |
| LBU0112 | Yellow | Ocean Safety Horseshoe - Aquaspec AQLBA  |
| LBU0113 | White  | Ocean Safety Horseshoe - Aquaspec AQLBA  |
| LBU0114 | Yellow | Ocean Safety Horseshoe - Aquaspec AQLBL  |
| LBU0115 | White  | Ocean Safety Horseshoe - Aquaspec AQLBL  |
| LBU0139 | -      | Bracket only                             |