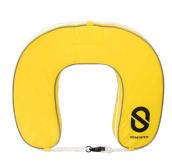

## OCEAN SAFETY HORSESHOE

These super soft traditional horseshoe lifebuoys have been designed for long term durability and high flexibility to ensure that they are suitable for all crew members.

All horseshoes come with a 195cm (6mm diameter) floating safety line and are available in yellow or white. The lifebuoy sets include a substantial rail mounting bracket and a choice of lifebuoy lights.

| Code    | Colour | Description                              |
|---------|--------|------------------------------------------|
| LBU0135 | Yellow | Ocean Safety Horseshoe - no light fitted |
| LBU0136 | White  | Ocean Safety Horseshoe - no light fitted |
| LBU0112 | Yellow | Ocean Safety Horseshoe - Aquaspec AQLBA  |
| LBU0113 | White  | Ocean Safety Horseshoe - Aquaspec AQLBA  |
| LBU0114 | Yellow | Ocean Safety Horseshoe - Aquaspec AQLBL  |
| LBU0115 | White  | Ocean Safety Horseshoe - Aquaspec AQLBL  |
| LBU0139 | -      | Bracket only                             |