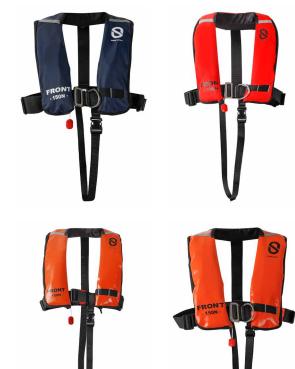

## **Key features**

- 180N buoyancy, single chamber
- · AIS compatible
- · Crotch strap
- Durable water resistant cover
- Firing head window with indicator
- Integral lifting becket
- · ISO 12402 approved
- · Radio attachment point
- Retro-reflective tape on bladder
- · Side adjusted waist belt
- Tailored fit
- United Moulders Elite auto inflation system
- · Whistle
- · Zip closure

## **Options**

- Aquaspec lifejacket light
- · Deck harness with stainless steel front buckle
- · Orange, red and navy covers
- Sprayhood
- · Plastic front buckle

| Code    | Description                                                       |
|---------|-------------------------------------------------------------------|
| LIF8601 | Ocean Safety Worksafe Pro 150 – Orange PVC Auto +<br>HARNESS + CS |
| LIF8600 | Ocean Safety Worksafe Pro 150 - Orange PVC Auto + CS              |
| LIF8602 | Ocean Safety Worksafe Pro 150 – Red Auto +<br>HARNESS + CS        |
| LIF8603 | Ocean Safety Worksafe Pro 150 - Navy Auto +<br>HARNESS + CS       |