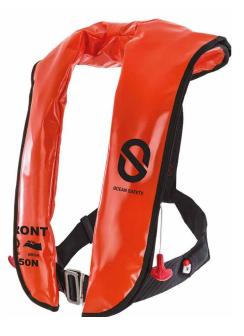

## OCEAN SAFETY CHALLENGER Solas Flexi-Wing 150

The Ocean Safety Flexi-Wing 150 Lifejacket has been designed as a dual-purpose emergency abandonment or constant wear lifejacket.

The low-profile design offers the wearer improved movement, whilst the unique flexi-wing design provides the wearer enhanced in water performance. The interlocking lobe design self-rights the wearer in under five seconds.

## **Key features**

- 170N buoyancy, interlocking twin chamber
- Abandonment suit compatible
- Adjustable waist belt
- · AIS compatible
- Aquaspec AQ8A Lifejacket Light
- Buddy line
- Durable water resistant cover
- UML MK5
- Hook & loop closure
- Integral lifting becket
- Retro-reflective tape
  on bladder
- Stainless steel front buckle
- Tailored fit
- Wave barrier bladder technology
- Whistle
- Crotch Strap