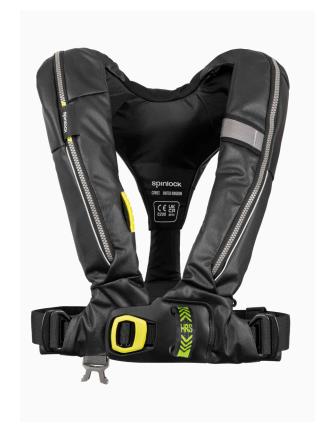

## SPINLOCK DURO+ 275N

The DURO+ offers commercial marine users the ultimate in comfort and fit in a lifejacket harness.

## **Key features**

- Designed to withstand the demands of tough environments
- · Extra durable cover materials for a long life
- · Low profile, compact design
- Chest and back adjustment for easy fit every time
- Single crotch strap
- Cover window for CO<sub>2</sub> cylinder & firing head visual status
- · ID and asset tracking pocket
- · AIS ready
- Attachment point for optional sprayhood & lifejacket light
- · Attachment point for chest pack
- ISO approved harness
- · Optional ISO approved rear harness attachment