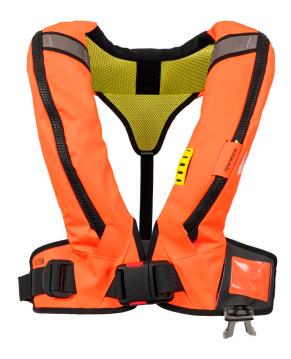

## SPINLOCK DURO 275N & 170N

The DURO is a compact everyday work lifejacket, simple to don and designed to fit ergonomically, sitting high on the torso and cut high on the chest for full freedom of movement.

## **Key features**

- Extra durable cover materials for a long life
- Lightweight, low profile, compact design with easy front donning
- Straps with soft rear moulding reduces twisting and aids adjustment
- Single crotch strap
- + Clipping area for PLB / VHF
- Clear pocket for identification card
- Boat name/branded printing available
- AIS ready
- Attachment point for optional sprayhood & chest pack
- Attachment for kill cord or VHF leash