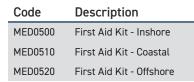

## **First Aid Kit Inshore**

A basic first aid kit intended for smaller vessels staying relatively close to shore. The inshore kit will cope with most minor first aid incidents.

## **First Aid Kit Offshore**

A comprehensive first aid kit, perfect as a day-to day alongside a main medical kit. Intended use for larger vessels & non-commercial vessels undertaking longer trips.

## **First Aid Kit Coastal**

An essential day-to-day first aid kit intended for coastal boating, cross channel or weekend trips.

| Bandage Conforming (10cm x 4m)                 | -  | 1  | 1  |
|------------------------------------------------|----|----|----|
| Crepe Bandage (7.5cm x 4m)                     | -  | 1  | -  |
| Triangular Bandage                             | 1  | 1  | 1  |
| Eye Pad Dressing                               | 1  | 1  | 1  |
| Extra Large Dressing                           | -  | -  | 1  |
| HSE Large Dressing (18cm x 18cm)               | 1  | 1  | 1  |
| HSE Medium Dressing<br>(12cm x 12cm)           | 1  | 1  | 1  |
| Rehydration Sachets                            | -  | 6  | -  |
| Eye Bath                                       | -  | 1  | -  |
| Eye Wash, Pod (20ml)                           | -  | 1  | 1  |
| Fingerstall                                    | -  | 1  | -  |
| Foil Blanket                                   | 1  | 1  | 1  |
| Forceps                                        | -  | 1  | 1  |
| Gloves (Pair)                                  | 1  | 1  | 1  |
| Gauze Swabs (7.5cm x 7.5cm)                    | 5  | 5  | 5  |
| Paraffin Gauze Dressing<br>(10cm x 10cm)       | -  | 10 | -  |
| First Aid Guidance Leaflet<br>(Multi Language) | 1  | 1  | 1  |
| Lip Balm                                       | -  | 1  | -  |
| Washproof Plasters (Assorted)                  | 20 | 40 | 30 |
| Safety Pins (Assorted)                         | -  | 12 | 6  |
| Scissors                                       | 1  | 1  | 1  |
| Skin Closure Strips (3mm x 75mm)               | -  | 5  | 5  |
| Roll of washproof strapping<br>(5m x 2.5cm)    | 1  | 1  | 1  |
| Thermometer                                    | -  | 1  | -  |
| Moist wipes, alcohol free                      | 5  | 10 | 5  |
| Burns Dressing                                 | -  | -  | 1  |
|                                                |    |    |    |