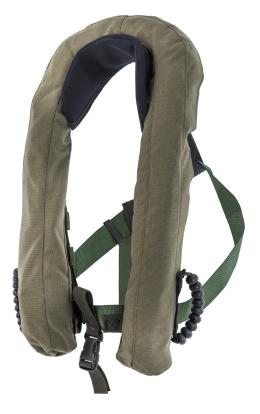

## CHALLENGER Molle Lifejacket

The Challenger MOLLE Lifejacket is designed to be compatible with vests fitted with the MOLLE attachment system, but can also be removed and used as a stand-alone lifejacket.

The 320N twin chamber automatic or manual inflation system is designed with a side closure buckle and adjustment.

## **Key features**

- 320N twin chamber buoyancy
- Integration service available
- Compatible with MOLLE system
- Military spec sprayhood
- Neoprene neck for additional comfort
- ISO approved bladder
- Oral tube top up/ deflate
- Integral crotch strap
- Low profile design
- Integral Aquaspec lifejacket light