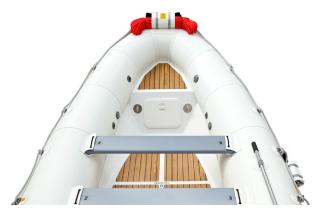

## **OCEAN SAFETY VANGUARD SUPERYACHT SOLAS RESCUE RIB**

The SOLAS compliant superyacht tender is a robust, lightweight and high-capacity semi-rigid compact boat, designed, built and tested under the latest standards.

The hull is manufactured with a closed cell foam core to ensure it is lightweight and fast while providing excellent stability and low fuel consumption.

| Code    | Description                            |
|---------|----------------------------------------|
| RIB2525 | Ocean Safety Vanguard SOLAS Rescue RIB |