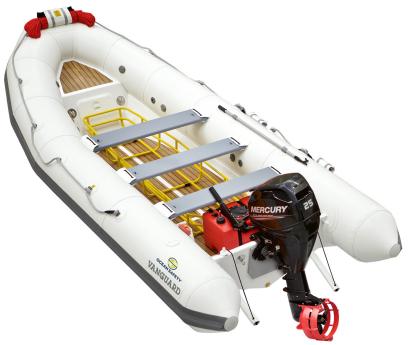

## **OCEAN SAFETY VANGUARD SUPERYACHT SOLAS RESCUE RIB**

The SOLAS compliant superyacht tender is a robust, lightweight and high-capacity semi-rigid compact boat, designed, built and tested under the latest standards.

The hull is manufactured with a closed cell foam core to ensure it is lightweight and fast while providing excellent stability and low fuel consumption.

| Code    | Description                            |
|---------|----------------------------------------|
| RIB2525 | Ocean Safety Vanguard SOLAS Rescue RIB |

## Specification

| Length overall                              | 4,50 m        |
|---------------------------------------------|---------------|
| Beam overall                                | <b>I,97</b> m |
| Max. people                                 | 6             |
| Craft weight                                | 207 kg        |
| Craft/equipment/engine/<br>tank weight      | 375kg         |
| Craft/equipment/engine/<br>tank/crew weight | 870kg         |
| Min. Power                                  | 25HP          |
| Max. Power 40 HP                            | 40HP          |
| Type of shaft L                             | L             |
| Max. engine weight<br>102 Kg                | 102KG         |
| Repair kit                                  | I             |
| Air pump 2,4L                               | I             |
| Telescopic paddles                          | 2             |
| Uprighting ropes                            | 2             |